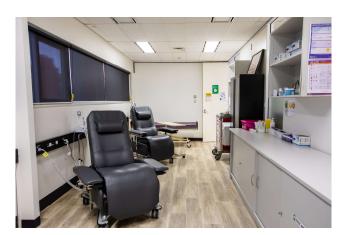

#### **SOCRU MOB Facilities**

- ► MOB is the primary location for administrative trials activities
- ► Other activities include consent and screening procedures, outpatient and low risk drug administration
- MOB facilities include:
  - Day Infusion Suite
    - 2 chairs and 1 bed
    - Equipment required for basic patient monitoring (ECG and vital signs machines)
  - Laboratory
    - 2x -80 freezers, drug fridge, refrigerated and ambient centrifuge and biosafety cabinet

## **SOCRU MOB Facilities**

Day infusion suite

Meeting Room

Laboratory

**Consult Room** 