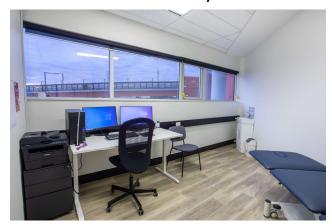

#### **SOCRU MOB Facilities**

- ► MOB is the primary location for administrative trials activities
- ► Other activities include consent and screening procedures, outpatient and low risk drug administration
- MOB facilities include:
  - Day Infusion Suite
    - 2 chairs and 1 bed
    - Equipment required for basic patient monitoring (ECG and vital signs machines)
  - Laboratory
    - 2x -80 freezers, drug fridge, refrigerated and ambient centrifuge and biosafety cabinet

- Private Consulting Room
- Staff Office Space
- Monitoring space for 1
- Secure data storage room
- Meeting room
- Lab kit storage

## **SOCRU MOB Facilities**

Day infusion suite

Meeting Room

Laboratory

**Consult Room** 