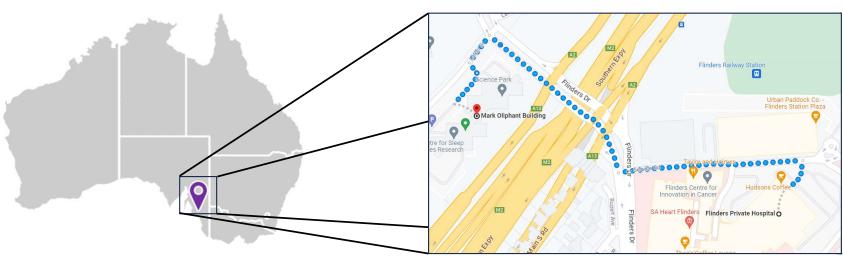

## **SOCRU** Location

- ► Trials are conducted in the southern catchment of Adelaide, South Australia
- ► Trials activities are conducted across 2 locations:
  - Mark Oliphant Building (MOB) 5 Laffer Dr, Bedford Park, 5042, SA
  - ▶ Flinders Private Hospital (FPH) 1 Flinders Dr, Bedford Park, 5042, SA

MOB is located within 600m of FPH