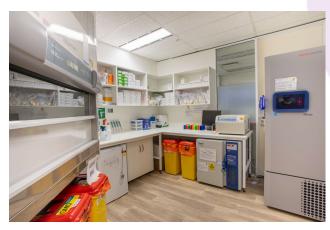

#### **SOCRU MOB Facilities**

- ► MOB is the primary location for administrative trials activities
- ► Other activities include consent and screening procedures, outpatient and low risk drug administration
- MOB facilities include:
  - Day Infusion Suite
    - 2 chairs and 1 bed
    - Equipment required for basic patient monitoring (ECG and vital signs machines)
  - Laboratory
    - 2x -80 freezers, drug fridge, refrigerated and ambient centrifuge and biosafety cabinet

## **SOCRU MOB Facilities**

Day infusion suite

Meeting Room

Laboratory

**Consult Room** 